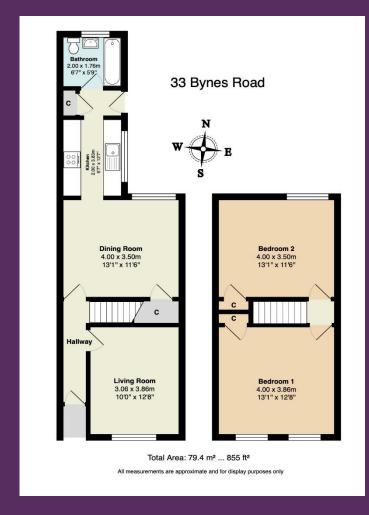

## 33 Bynes Road South Croydon, Surrey, CR2 0PY

- √ 2 Double bedrooms
- √ 2 Reception rooms
- ✓ Fitted kitchen
- ✓ Level rear garden
- √ Scope for improvement
- √ Chain free
- ✓ Double glazing

Situated on a popular residential road in South Croydon is this 2 bedroom end of terrace cottage situated opposite the well regarded Purley Oaks Primary School and CHAIN FREE.