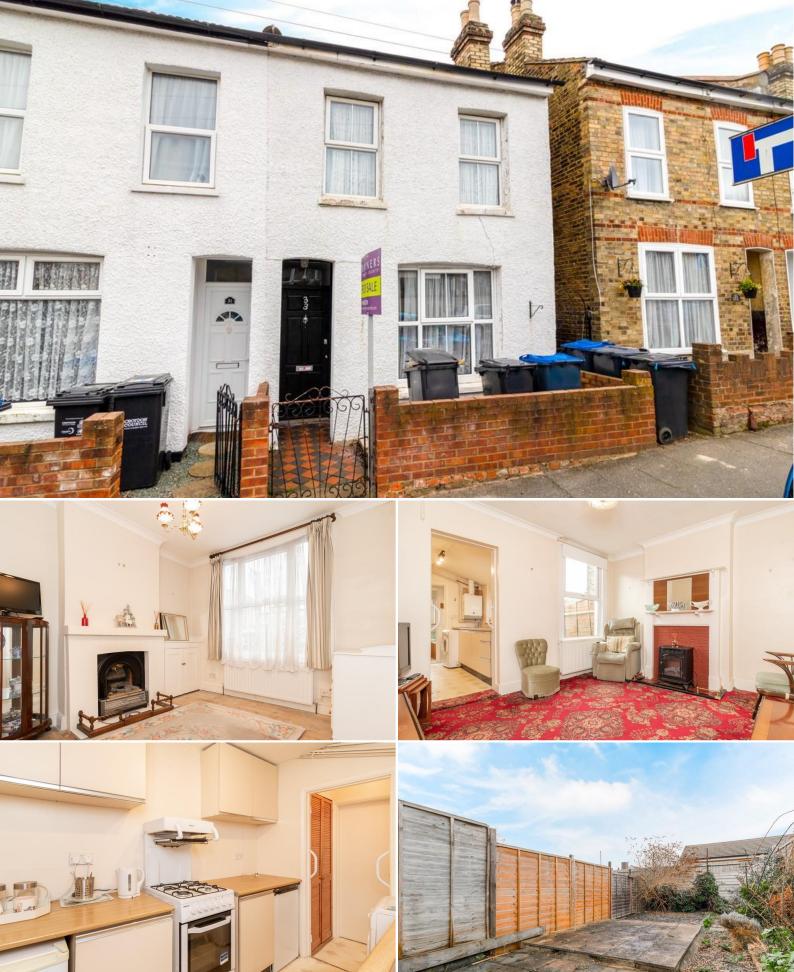

## 33 Bynes Road South Croydon, Surrey, CR2 0PY

- √ 2 Double bedrooms
- √ 2 Reception rooms
- ✓ Fitted kitchen
- ✓ Level rear garden
- √ Scope for improvement
- √ Chain free
- ✓ Double glazing

Situated on a popular residential road in South Croydon is this 2 bedroom end of terrace cottage situated opposite the well regarded Purley Oaks Primary School and CHAIN FREE.

The property is in need of extensive refurbishment and has been priced to reflect this. The property sits moments from a wide selection of shops, cafes and restaurants and 0.3 miles to Sanderstead mainline station and 0.5 miles to Purley Oaks Station which collectively offer direct services to London Bridge, London Victoria and St Pancreas International. Early viewings are advised to avoid disappointment. Virtual Tour Available on request.